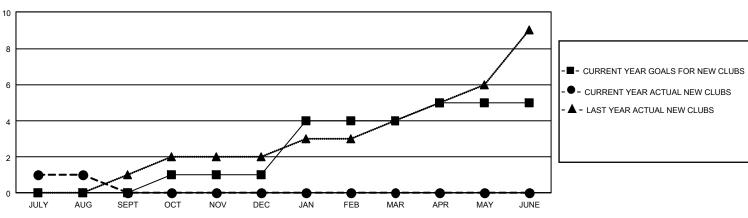

## GOALS AND ACTUAL NEW CLUBS CUMULATIVE

| DROPPED CLUBS: 0 |    | 13 CLUBS OF 210 ADDED 1 OR    | GENDER DISTRIBUTION                 |                |  |
|------------------|----|-------------------------------|-------------------------------------|----------------|--|
|                  |    | MORE NEW MEMBERS              | MALE                                | 2,135 (47.72%) |  |
|                  |    |                               | FEMALE                              | 2,337 (52.24%) |  |
| DROPPED MEMBERS  |    |                               | NON BINARY                          | 0 (0.00%)      |  |
| DECEASED         | 2  |                               | PREFER NOT TO ANSWER                | 2 (0.04%)      |  |
| CLUB CANCELLED   | 0  |                               | TOTAL FAMILY UNIT MEMBERS 485       |                |  |
| OTHER            | 40 | CLICK HERE FOR                |                                     |                |  |
| TOTAL            | 42 | CUMULATIVE MEMBERSHIP<br>DATA | FAMILY MEMBERS PAYING HALF DUES 324 |                |  |