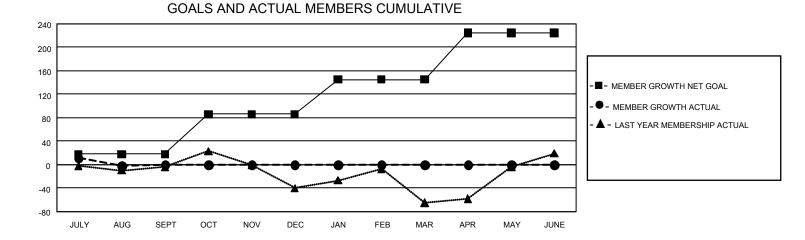

## GOALS AND ACTUAL NEW CLUBS CUMULATIVE

| DROPPED CLUBS: 0 |    | 13 CLUBS OF 210 ADDED 1 OR    | GENDER DISTRIBUTION                 |                |  |
|------------------|----|-------------------------------|-------------------------------------|----------------|--|
|                  |    | MORE NEW MEMBERS              | MALE                                | 2,135 (47.72%) |  |
|                  |    |                               | FEMALE                              | 2,337 (52.24%) |  |
| DROPPED MEMBERS  |    |                               | NON BINARY                          | 0 (0.00%)      |  |
| DECEASED         | 2  |                               | PREFER NOT TO ANSWER                | 2 (0.04%)      |  |
| CLUB CANCELLED   | 0  |                               | TOTAL FAMILY UNIT MEMBERS 485       |                |  |
| OTHER            | 40 | CLICK HERE FOR                |                                     |                |  |
| TOTAL            | 42 | CUMULATIVE MEMBERSHIP<br>DATA | FAMILY MEMBERS PAYING HALF DUES 324 |                |  |